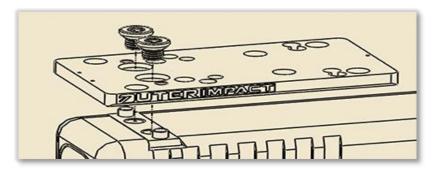

Step 3: Test fit the Red Dot sight to Outerimpact adapter, utilizing red dot pattern installation chart. Note: Make sure screws do not stick out beyond bottom of adapter. After test fitting, remove Red Dot sight from adapter.

Step 4: Secure sight adapter to dovetail with supplied weaver screws. Torque to **25 in/lb.** We recommend applying blue thread locker to all threads upon final installation.

Note: Utilize blue liquid thread locker upon final installation of all threaded fasteners.